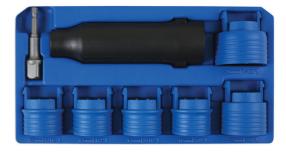

## Wheel Stud Cleaning Tool Set

Wheel stud cleaning tool set offers a quick and easy solution for cleaning dirt, corrosion and grease from wheel studs before refitting the wheels and wheel nuts.

## Additional Information

- Can be used by hand or with a cordless drill using the quick-chuck adaptor provided.
- Six quick-change brushes fit both metric and Imperial studs: 12mm (7/16"), 13mm (1/2"), 14mm (9/16"), 16mm (5/8"), 22mm (7/8") and • 28mm (1 1/8").
- Supplied with a 1/2"D adaptor.
- Brushes are considered consumable and available as replacements. Part Nos: 2320 12mm (7/16"), 2321 13mm (1/2"), 2322 14mm • (9/16"), 2323 16mm (5/8"), 2325 22mm (7/8") and 2326 28mm (1 1/8") - Packs of 5.