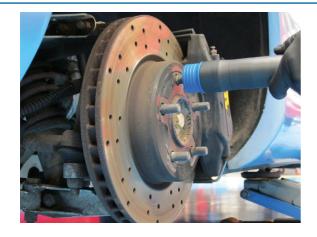

## Wheel Stud Cleaning Tool Set

Wheel stud cleaning tool set offers a quick and easy solution for cleaning dirt, corrosion and grease from wheel studs before refitting the wheels and wheel nuts.