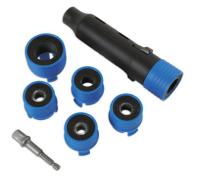

## Wheel Stud Cleaning Tool Set

Wheel stud cleaning tool set offers a quick and easy solution for cleaning dirt, corrosion and grease from wheel studs before refitting the wheels and wheel nuts.

## Additional Information

- Can be used by hand or with a cordless drill using the quick-chuck adaptor provided.
- Six quick-change brushes fit both metric and Imperial studs: 12mm (7/16"), 13mm (1/2"), 14mm (9/16"), 16mm (5/8"), 22mm (7/8") and • 28mm (1 1/8").
- Supplied with a 1/2"D adaptor.
- Brushes are considered consumable and available as replacements. Part Nos: 2320 12mm (7/16"), 2321 13mm (1/2"), 2322 14mm • (9/16"), 2323 16mm (5/8"), 2325 22mm (7/8") and 2326 28mm (1 1/8") - Packs of 5.