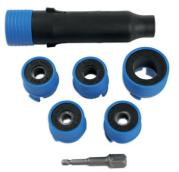

## Wheel Stud Cleaning Tool Set

Wheel stud cleaning tool set offers a quick and easy solution for cleaning dirt, corrosion and grease from wheel studs before refitting the wheels and wheel nuts.

## Additional Information

- Can be used by hand or with a cordless drill using the quick-chuck adaptor provided.
- Six quick-change brushes fit both metric and Imperial studs: 12mm (7/16"), 13mm (1/2"), 14mm (9/16"), 16mm (5/8"), 22mm (7/8") and • 28mm (1 1/8").
- Supplied with a 1/2"D adaptor.
- Brushes are considered consumable and available as replacements. Part Nos: 2320 12mm (7/16"), 2321 13mm (1/2"), 2322 14mm • (9/16"), 2323 16mm (5/8"), 2325 22mm (7/8") and 2326 28mm (1 1/8") - Packs of 5.